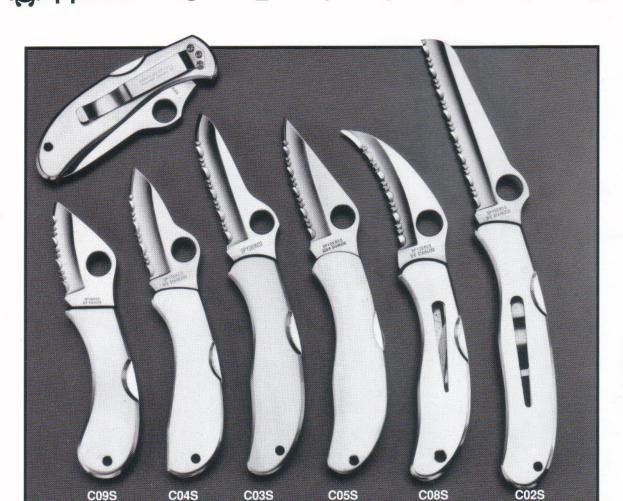

<sup>\*600</sup>F Galley "V" Instructional posters are available in other languages.

| C09S  | Co Pilot™                                                                                                                           |
|-------|-------------------------------------------------------------------------------------------------------------------------------------|
| C03S  | Hunter                                                                                                                              |
| C04S  | Executive                                                                                                                           |
| C05S  | Standard™                                                                                                                           |
| C08S  | Harpy™                                                                                                                              |
| C02S  | Mariner™                                                                                                                            |
| C15PS | Bob Terzuola                                                                                                                        |
| C19PS | Bob Terzuola, Jr.<br>2 <sup>3</sup> / <sub>4</sub> " (70mm), ATS-34, stainless steel blade,<br>6061 aluminum handle, anodized black |