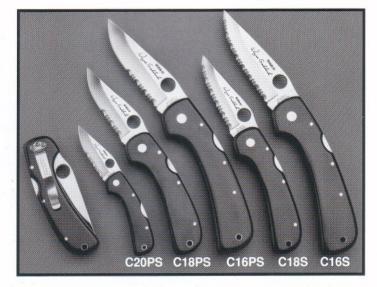

(

L

Ì

P

ī.

T

ST

C20PS Baby Wayne Goddard \_\_\_\_\_
C18PS Wayne Goddard Jr. \_\_\_\_
C16PS Wayne Goddard \_\_\_\_
C18S Wayne Goddard Jr. \_\_\_\_
C16PS Wayne Goddard

Note: Goddard series knives have black Micarta® handles. Available in full serration or 50/50 combination.

Note: Not all CLIPIT models feature a clothing clip. Different colors are available on some models. Some are available in right or left hand versions, with different edge configurations.