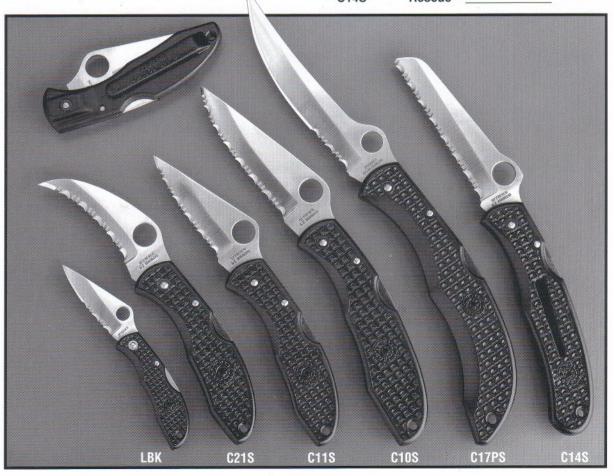

SEE YOUR LOCAL DEALER LISTING FOR MORE INFORMATION

 LBK
 Ladybug™

 C21S
 Merlin™

 C11S
 Delica™

 C10S
 Endura™

 C17PS
 Catcherman™

 C14S
 Rescue™

| K03SBK | 8" Carving Knife, for carving, slicing chopping, general cooking                                       |  |
|--------|--------------------------------------------------------------------------------------------------------|--|
| K04SBK | 61/2" Garde Manger, 11/8" wide SpyderEdge, for general cooking, difficult to cut items                 |  |
| K05SBK | 4½" Petite Garde Manger, for paring, small chopping, general cooking, SpyderEdge                       |  |
| K06PBK | 6" Filet Knife, for filleting, deboning, fish cleaning (flexible)                                      |  |
| K08PBK | 61/ <sub>2</sub> " Santoku, 21/ <sub>4</sub> " wide, for slicing, chopping, general cooking, PlainEdge |  |