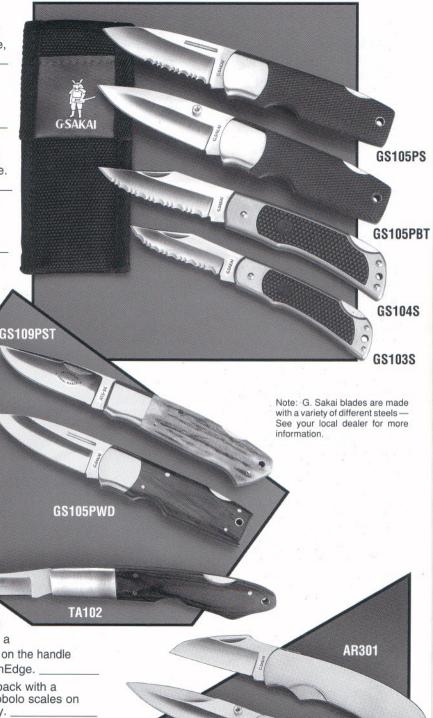

#### G S Δ KA

GS105PS Intrepid, 23/4" drop point folding lockback black

Krayton®handle, 40/60 PlainEdge, SpyderEdge combination.

## GS105PBT Intrepid, 23/4"

drop point, folding lockback with a thumbstud handle. PlainEdge or SpyderEdge.

#### GS104S Backpacker, 21/2"

clip point, folding lockback with a thumb stud black Krayton® handle. PlainEdge or SpyderEdge.

#### GS103S Backpacker, 21/4"

clip point, folding lockback in a cast zinc handle with Kraton® interframes. PlainEdge.

GS108P

## GS109PST

Coiled Spring Hunter, 23/4" folding lockback using a coiled spring instead of a straight spring. Stag scales on the handle and a leather sheath. PlainEdge.

GS105PWD Intrepid, 23/4" folding lockback with a drop point blade and Cocobolo scales on the handle. PlainEdge only.

## TA102

Road Runner.

3" folding bird and trout knife with Micarta® scales on the handle. PlainEdge only.

## AR301

Kataba

115/16" liner lock folder with a single bevel grind. PlainEdge only. \_

## **GS108P**

GS Liner Lock™. 21/16" liner lock with a spear point blade. The blade has a thumb stud and the handle has a clip PlainEdge, right hand only.

Turner's Outdoorsman

| ΔΙ |   | D            | A | R/A | Λ  |
|----|---|--------------|---|-----|----|
|    | - | $\mathbf{r}$ | - | W   | AA |