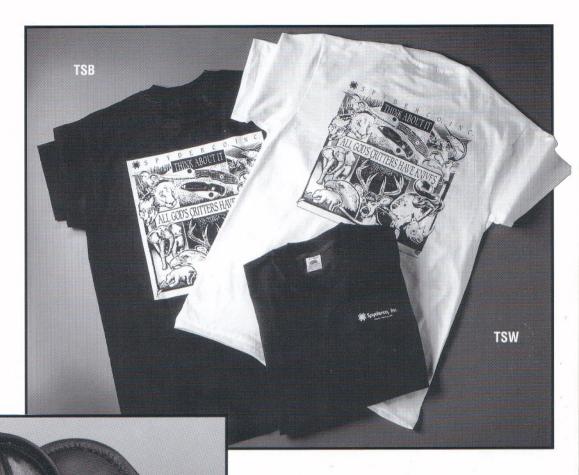

# SPECIALTY ITEMS

Note: 100% Cotton shirts, available in black and white and in sizes from SMALL to XXXL.

TSB Spyderco Critter T-Shirt, Black\_

TSW Spyderco Critter T-Shirt, White\_\_

C12C Knife Pouch Accessory