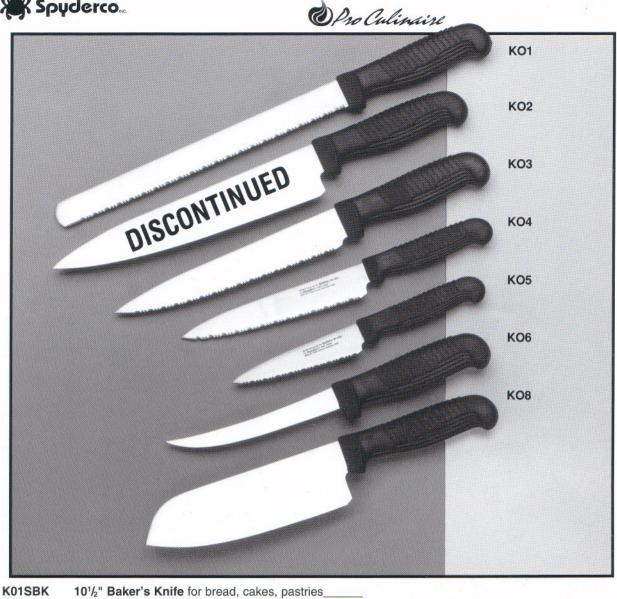

SEE YOUR LOCAL DEALER LISTING FOR MORE INFORMATION

 LBK
 Ladybug™

 C21S
 Merlin™

 C11S
 Delica™

 C10S
 Endura™

 C17PS
 Catcherman™

 C14S
 Rescue™

| K03SBK | 8" Carving Knife, for carving, slicing chopping, general cooking                                       |  |
|--------|--------------------------------------------------------------------------------------------------------|--|
| K04SBK | 61/2" Garde Manger, 11/8" wide SpyderEdge, for general cooking, difficult to cut items                 |  |
| K05SBK | 4½" Petite Garde Manger, for paring, small chopping, general cooking, SpyderEdge                       |  |
| K06PBK | 6" Filet Knife, for filleting, deboning, fish cleaning (flexible)                                      |  |
| K08PBK | 61/ <sub>2</sub> " Santoku, 21/ <sub>4</sub> " wide, for slicing, chopping, general cooking, PlainEdge |  |