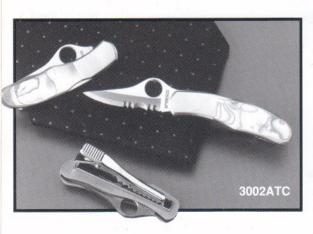

# Spyderco. SPECIALTY KNIVES

| C22      | Michael Walker                                                                                                                               |
|----------|----------------------------------------------------------------------------------------------------------------------------------------------|
| SO01PSC  | Solo™ Lobe Opener Corianne handle                                                                                                            |
| SO01PSET | Solo™ Lobe Opener Eternity<br>one side black Micarta® with mother of pearl<br>moon inlay, one side black Micarta® with<br>red bone sun inlay |
| SO01P    | Solo™ Lobe Opener, 23/8" (60mm)                                                                                                              |
| SO01PS   | Solo™ Lobe Opener, 23/8" (60mm)                                                                                                              |
| SO02P    | Solo™ Lobe Opener, 31/2" (89mm)                                                                                                              |
| 3002ATC  | Abalone Embellished Tie Clip                                                                                                                 |
| 3002     | Embellished Keychain Knives                                                                                                                  |
|          |                                                                                                                                              |