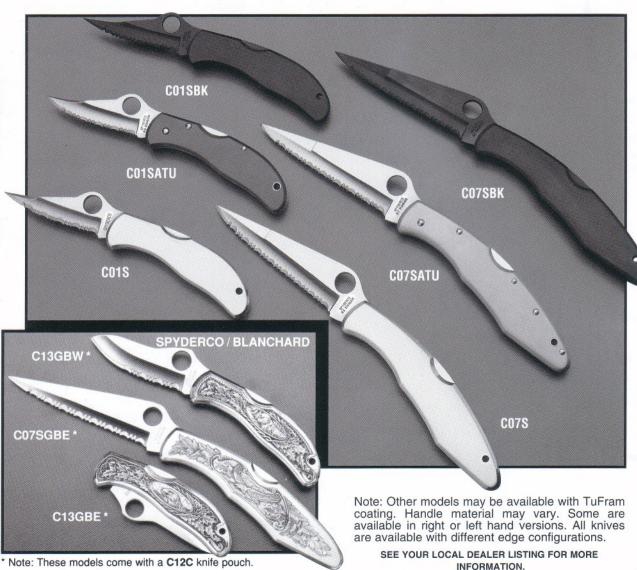

# Spyderco...

C07S C13GBW\*

C13GBE\*

# VARIATIONS

C13PS Pro Venator™, Kraton® Inter-frame handle and clip C01SBK black titanium, carbo-nitride coating \_\_\_\_\_ C01SATU Worker, aluminum handle with scratch-resistant TuFram® coating \_\_\_\_\_ **CO1S** Worker C07SBK Police Model. black titanium, carbo-nitride coating \_\_\_\_\_ C07SATU Police Model, aluminum handle with scratch-resistant

TuFram® coating \_\_\_\_\_

Lone Wolf

Screaming Eagle \_

Police Model \_\_\_\_\_

<sup>\*</sup>Note: 203 series Triangle Sharpmaker is available in different models and 203 books are available in other languages.

Note: Goddard series knives have black Micarta® handles. Available in full serration or 50/50 combination.

Note: Not all CLIPIT models feature a clothing clip. Different colors are available on some models. Some are available in right or left hand versions, with different edge configurations.