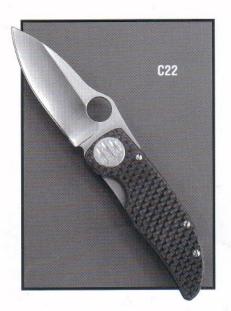

# Spyderco. SPECIALTY KNIVES

| C22      | Michael Walker                                                                                                                               |
|----------|----------------------------------------------------------------------------------------------------------------------------------------------|
| SO01PSC  | Solo™ Lobe Opener Corianne handle                                                                                                            |
| SO01PSET | Solo™ Lobe Opener Eternity<br>one side black Micarta® with mother of pearl<br>moon inlay, one side black Micarta® with<br>red bone sun inlay |
| SO01P    | Solo™ Lobe Opener, 23/8" (60mm)                                                                                                              |
| SO01PS   | Solo™ Lobe Opener, 23/8" (60mm)                                                                                                              |
| SO02P    | Solo™ Lobe Opener, 31/2" (89mm)                                                                                                              |
| 3002ATC  | Abalone Embellished Tie Clip                                                                                                                 |
| 3002     | Embellished Keychain Knives                                                                                                                  |
|          |                                                                                                                                              |