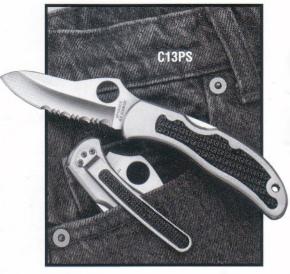

# VARIATIONS

C13PS Pro Venator™, Kraton® Inter-frame handle and clip C01SBK black titanium, carbo-nitride coating \_\_\_\_\_ C01SATU Worker, aluminum handle with scratch-resistant TuFram® coating \_\_\_\_\_ **CO1S** Worker C07SBK Police Model. black titanium, carbo-nitride coating \_\_\_\_\_ C07SATU Police Model, aluminum handle with scratch-resistant