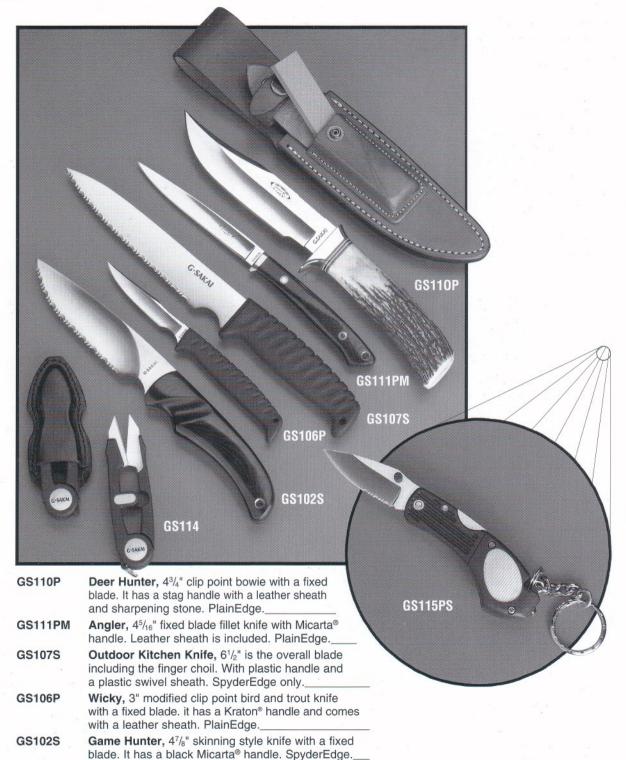

SEE YOUR LOCAL DEALER LISTING FOR MORE INFORMATION.

**GS114** 

**GS115PS** 

Scissors, spring activated scissors with YTZP ceramic blades and Zytel® handle, comes with a

**Hotaru (Firefly),** 13/4" folding lockback blade of AUS-6 steel, and a red LED light bulb in the handle which uses two 357A watch batteries. (included). 60/40 SpyderEdge/PlainEdge combination.

leather sheath.

G. SAKA