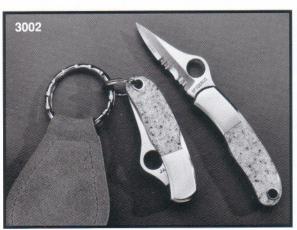

# Spyderco. SPECIALTY KNIVES

| C22      | Michael Walker                                                                                                                               |
|----------|----------------------------------------------------------------------------------------------------------------------------------------------|
| SO01PSC  | Solo™ Lobe Opener Corianne handle                                                                                                            |
| SO01PSET | Solo™ Lobe Opener Eternity<br>one side black Micarta® with mother of pearl<br>moon inlay, one side black Micarta® with<br>red bone sun inlay |
| SO01P    | Solo™ Lobe Opener, 23/8" (60mm)                                                                                                              |
| SO01PS   | Solo™ Lobe Opener, 23/8" (60mm)                                                                                                              |
| SO02P    | Solo™ Lobe Opener, 31/2" (89mm)                                                                                                              |
| 3002ATC  | Abalone Embellished Tie Clip                                                                                                                 |
| 3002     | Embellished Keychain Knives                                                                                                                  |
|          |                                                                                                                                              |