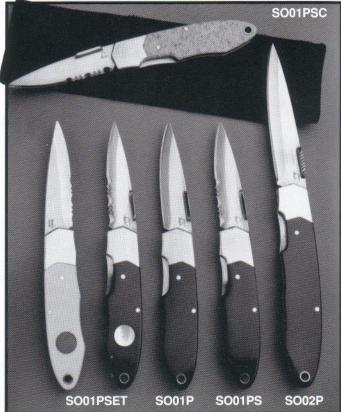

# Spyderco. SPECIALTY KNIVES

| C22      | Michael Walker                                                                                                                               |
|----------|----------------------------------------------------------------------------------------------------------------------------------------------|
| SO01PSC  | Solo™ Lobe Opener Corianne handle                                                                                                            |
| SO01PSET | Solo™ Lobe Opener Eternity<br>one side black Micarta® with mother of pearl<br>moon inlay, one side black Micarta® with<br>red bone sun inlay |
| SO01P    | Solo™ Lobe Opener, 23/8" (60mm)                                                                                                              |
| SO01PS   | Solo™ Lobe Opener, 23/8" (60mm)                                                                                                              |
| SO02P    | Solo™ Lobe Opener, 31/2" (89mm)                                                                                                              |
| 3002ATC  | Abalone Embellished Tie Clip                                                                                                                 |
| 3002     | Embellished Keychain Knives                                                                                                                  |
|          |                                                                                                                                              |