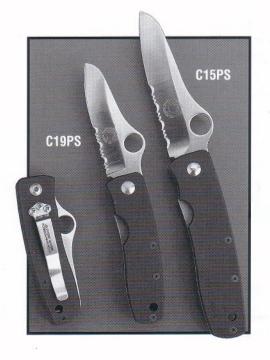

<sup>\*600</sup>F Galley "V" Instructional posters are available in other languages.

| C09S  | Co Pilot™                                                                                                                           |
|-------|-------------------------------------------------------------------------------------------------------------------------------------|
| C03S  | Hunter                                                                                                                              |
| C04S  | Executive                                                                                                                           |
| C05S  | Standard™                                                                                                                           |
| C08S  | Harpy™                                                                                                                              |
| C02S  | Mariner™                                                                                                                            |
| C15PS | Bob Terzuola                                                                                                                        |
| C19PS | Bob Terzuola, Jr.<br>2 <sup>3</sup> / <sub>4</sub> " (70mm), ATS-34, stainless steel blade,<br>6061 aluminum handle, anodized black |