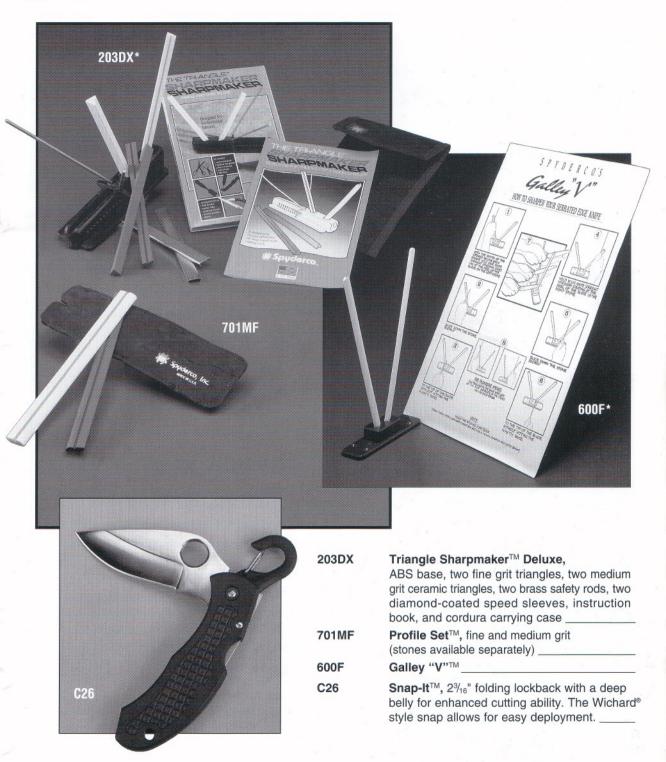

# CERAMICS

| 302UF | Bench Stone, Ultra Fine Grit, (white), industrial plastic box                                             |
|-------|-----------------------------------------------------------------------------------------------------------|
| 302M  | Bench Stone, Medium Grit, (grey), industrial plastic box                                                  |
| 302F  | Bench Stone, Fine Grit, (white), industrial plastic box                                                   |
| 303F  | Pocket Stone, Fine, (white), leather case                                                                 |
| 303M  | Pocket Stone, Medium, (grey), leather case                                                                |
| 305M  | Pocket Stone, Medium, (grey), leather case                                                                |
| 303MF | Pocket Stone, Double Stuff, (Med. & Fine stones), leather case                                            |
| 400F  | Ceramic File Set, 4 piece, round, square, triangle, slip stone shapes, leather case, all stones fine grit |