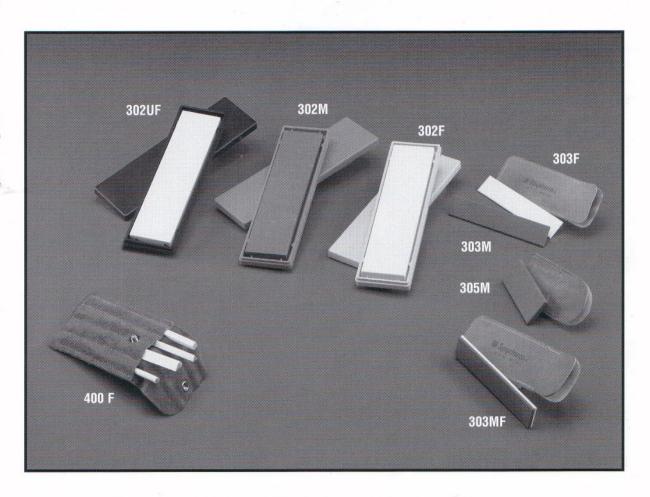

# CERAMICS

| 302UF | Bench Stone, Ultra Fine Grit, (white), industrial plastic box                                             |
|-------|-----------------------------------------------------------------------------------------------------------|
| 302M  | Bench Stone, Medium Grit, (grey), industrial plastic box                                                  |
| 302F  | Bench Stone, Fine Grit, (white), industrial plastic box                                                   |
| 303F  | Pocket Stone, Fine, (white), leather case                                                                 |
| 303M  | Pocket Stone, Medium, (grey), leather case                                                                |
| 305M  | Pocket Stone, Medium, (grey), leather case                                                                |
| 303MF | Pocket Stone, Double Stuff, (Med. & Fine stones), leather case                                            |
| 400F  | Ceramic File Set, 4 piece, round, square, triangle, slip stone shapes, leather case, all stones fine grit |